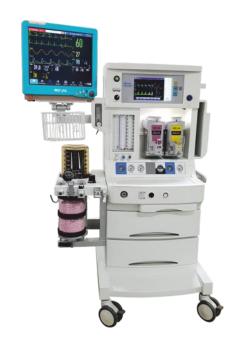

# Allied Meditec Neptune<sup>Plus</sup>

- Anaesthesia Workstation
- → 3 gas anaesthesia system
- → Multiple ventilation modes -A/C-P, A/C-V, VCV, PCV, SIMV-V, SIMV-P, PSV, SPONT, PLV & Manual
- → Twin vaporiser mounting
- → 10.1" TFT touch screen
- ★ 6 tubes Mechanical flowmeter with backlit illumination