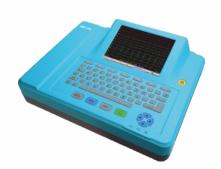

### Allied Meditec E417

- Electro-Cardiograph
- → Colored 8.4" Touch Screen
- → 12 leads ECG simultaneous acquisition
- → Alphanumeric keypad
- → Patient data export in PDF format

### Allied Meditec E427

- Electro-Cardiograph
- → Colored 5.6" LCD display
- → Automatic data interpretation
- → In-built thermal printer
- → 12 leads ECG simultaneous acquisition