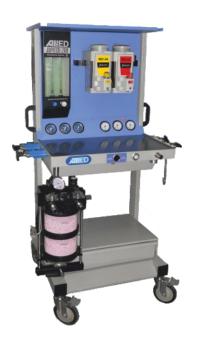

### **Jupiter Series**

- Anaesthesia Machine
- → 3 different variant to choose from
- → Anti-hypoxic devices in all variants
- **→** Robust framework
- → Time tested design