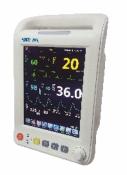

### Allied Meditec M797

- Modular Patient Monitor
- → 17" LED Touch screen and knob controls
- → Modular monitor with facility for attaching Transport Monitor
- → Separate modules for all vital signs
- → Advanced monitoring options designed for ICU, CCU or OR

### Allied Meditec M777

- Upgradable Patient Monitor
- → 15" LED Touch screen and knob controls
- → Multiple screen layouts
- ★ Advanced monitoring options designed for Intensive Care Unit, Cardiac Care Unit or Operating Room

### Allied Meditec M752

- Modular Patient Monitor
- → 12.1" LED Touch screen and knob controls
- → Separate module for (EtCO<sub>2</sub>, AGM, BIS, Cardiac Output)
- → Advanced monitoring options designed for Intensive Care Unit, Cardiac Care Unit or Operating Room

### Allied Meditec M700CMS

- Central Monitoring System
- → Wired or wireless networking
- → Display 17", 19", 21" and 24" TFT screen
- → Shows maximum 32 patients information
- → Intellectualized Bi-directional communication

### Allied Meditec M300 Series

- Vital Signs Monitor
- → 8" high resolution screen
- → Portable, light weight and sturdy design
- → Flexible parameter configuration for different clinical environment
- + ECG, SpO₂, NIBP, Resp. & Temp. Monitoring