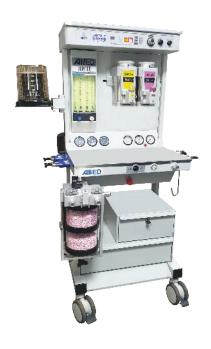

### **Jupiter Series**

- Anaesthesia Machine
- → 3 different variant to choose from
- → Anti-hypoxic devices in all variants
- **→** Robust framework
- → Time tested design