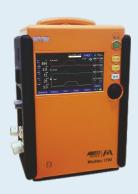

### Allied Meditec 1700

- Ventilator
- → Electronically driven ICU ventilator
- → Modes PACV, PSIMV, VACV, VSIMV, AUTO (Emergency Quick Start), Spont+CPAP, PRVC, ACPAP+, PRVC+SIMV, O₂ Stream,
- + Upgradable to SpO<sub>2</sub>, EtCO<sub>2</sub> and ABIPAP+
- + Optional 12.1" TFT graphical display unit
- → Trends and loops display

### Allied Meditec 1700

- Transport Ventilator
- → Built-in turbine technology
- + Air worthiness certified
- + Invasive and Non-invasive ventilation in all modes
- → Trends and loops display
- → Compatible with single limb & dual limb circuits