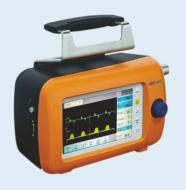

### Allied Meditec 1100

- Portable Ventilator
- + Pneumatically driven and electronically controlled
- → 7 inch LCD display
- + VCV, SIMV, A/C, PCV, MANUAL, CPAP/PSV, S/T, S-mode, T-mode
- → Invasive and Non-Invasive mode