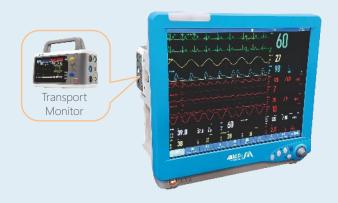

### Allied Meditec M797

- Modular Patient Monitor
- → 17" LED Touch screen and knob controls
- → Modular monitor with facility for attaching Transport Monitor
- → Separate modules for all vital signs
- → Advanced monitoring options designed for ICU, CCU or OR