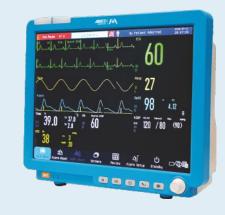

### Allied Meditec M797

- Modular Patient Monitor
- → 17" LED Touch screen and knob controls
- → Modular monitor with facility for attaching Transport Monitor
- → Separate modules for all vital signs
- → Advanced monitoring options designed for ICU, CCU or OR

### Allied Meditec M777

- Upgradable Patient Monitor
- → 15" LED Touch screen and knob controls
- → Multiple screen layouts
- ★ Advanced monitoring options designed for Intensive Care Unit, Cardiac Care Unit or Operating Room

### Allied Meditec M752

- Modular Patient Monitor
- → 12.1" LED Touch screen and knob controls
- → Separate module for (EtCO<sub>2</sub>, AGM, BIS, Cardiac Output)
- → Advanced monitoring options designed for Intensive Care Unit, Cardiac Care Unit or Operating Room