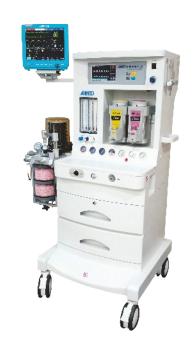

### **Jupiter** Plus

- Anaesthesia Workstation
- → 3 Gas anaesthesia systems
- → Multiple ventilation modes -VCV, PCV, P-SIMV+PSV, V-SIMV+, PSV and Manual
- → Integrated ventilator with 7" TFT color touch screen display
- → Medical grade ABS plastic frame
- → Work surface lighting