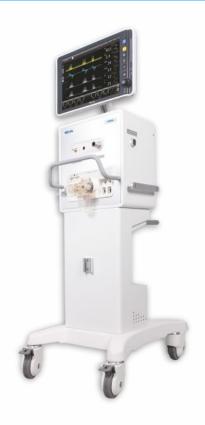

### Allied Meditec Vista

- Neonatal to Adult Ventilator
- → 15" large touch screen display
- → Invasive & Non-Invasive Ventilation
- → Suitable for adult to neonate patients
- → Modes PACV, PSIMV, VACV, VSIMV, Spont., Apnea, PRVC, Bi-level, AwPRV, AutoVent®, TCPL-SIMV, PRVC-SIMV, CPR
- → O<sub>2</sub> stream®, SHFV, DHFV (optional)
- + CO<sub>2</sub> & SpO<sub>2</sub> monitoring (optional)
- → Medical air compressor (optional)