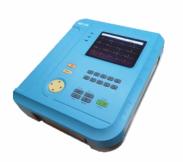

### Allied Meditec E417

- Electro-Cardiograph
- → Colored 8.4" Touch Screen
- → 12 leads ECG simultaneous acquisition
- → Alphanumeric keypad
- → Patient data export in PDF format

### Allied Meditec E427

- Electro-Cardiograph
- → Colored 5.6" LCD display
- → Automatic data interpretation
- → In-built thermal printer
- → 12 leads ECG simultaneous acquisition