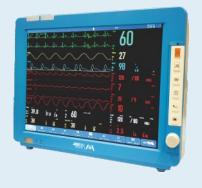

### Allied Meditec M797

- Modular Patient Monitor
- → 17" LED Touch screen and knob controls
- → Modular monitor with facility for attaching Transport Monitor
- → Separate modules for all vital signs
- → Advanced monitoring options designed for ICU, CCU or OR

### Allied Meditec M777

- Upgradable Patient Monitor
- → 15" LED Touch screen and knob controls
- → Multiple screen layouts
- ★ Advanced monitoring options designed for Intensive Care Unit, Cardiac Care Unit or Operating Room

### Allied Meditec M752

- Modular Patient Monitor
- → 12.1" LED Touch screen and knob controls
- → Separate module for (EtCO<sub>2</sub>, AGM, BIS, Cardiac Output)
- → Advanced monitoring options designed for Intensive Care Unit, Cardiac Care Unit or Operating Room