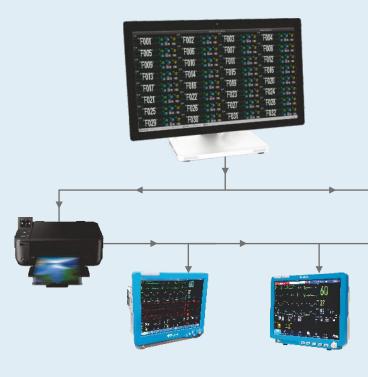

### Allied Meditec M700CMS

- Central Monitoring System
- → Wired or wireless networking
- → Display 17", 19", 21" and 24" TFT screen
- → Shows maximum 32 patients information
- → Intellectualized Bi-directional communication