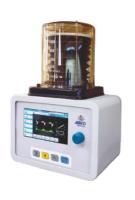

#### Allied HFT

- High-Flow Therapy Device (HFNC)
- → Flow Rate Range: 2 80L/min.
- → 5" Color LCD touchscreen display
- → Built-in turbine with electronic blender
- **→** O<sub>2</sub>% range: 21% 100%