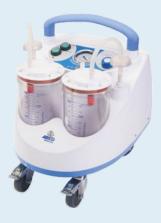

### Nova

- Suction Apparatus
- → Air flow: 60L/min.
- → Adjustable vacuum level
- → 2 x 2000ml polycarbonate jars
- → Piston/cylinder vacuum pump