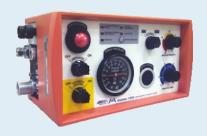

# Cardiasafe II

### Biphasic Defibrillator Monitor

- → AED, Pacer, Resp, Thermal Recorder, 360J
- → Battery backup up to 6hrs or 200 shocks (Defib mode)
- → Optional Features: NIBP, EtCO<sub>2</sub> , SpO<sub>2</sub>
- → Interfacing: USB, RJ45, Multi-functional connector