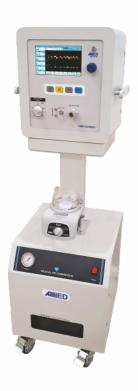

### Allied Meditec Vista

- Neonatal to Adult Ventilator
- → 15" large touch screen display
- → Invasive & Non-Invasive Ventilation
- → Suitable for adult to neonate patients
- → Modes PACV, PSIMV, VACV, VSIMV, Spont., Apnea, PRVC, Bi-level, AwPRV, AutoVent®, TCPL-SIMV, PRVC-SIMV, CPR
- → O<sub>2</sub> stream®, SHFV, DHFV (optional)
- + CO<sub>2</sub> & SpO<sub>2</sub> monitoring (optional)
- → Medical air compressor (optional)