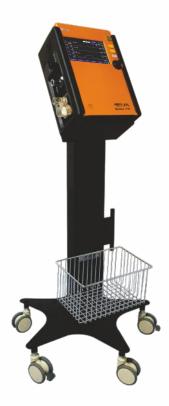

### Biphasic Defibrillator Monitor

- → AED, Pacer, Resp, Thermal Recorder, 360J
- → Battery backup up to 6hrs or 200 shocks (Defib mode)
- → Optional Features: NIBP, EtCO<sub>2</sub> , SpO<sub>2</sub>
- → Interfacing: USB, RJ45, Multi-functional connector