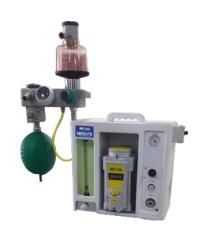

### Allied Meditec Medlite

- Portable Anaesthesia Machine
- → Ideal for OR, veterinary clinics, ambulance, military use, disaster management & emergencies
- → Specially designed portable carry case
- → Selectatec vaporiser manifold
- → Multiple gas options