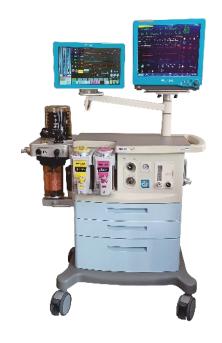

# Allied Meditec Neptune Prime

- Anaesthesia Workstation
- → 3 gas anaesthesia system
- → Multiple ventilation modes -V-CMV, P-CMV, V-SIMV, P-SIMV, PCV-VG, PSV & Manual/Spont
- → Electronic flowmeters with electronic gas mixing
- → 15.6" TFT touch screen