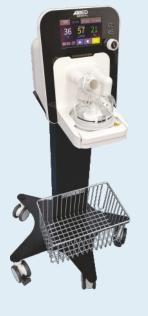

# Allied Meditec Neptune Prime

- Anaesthesia Workstation
- → 3 gas anaesthesia system
- → Multiple ventilation modes -V-CMV, P-CMV, V-SIMV, P-SIMV, PCV-VG, PSV & Manual/Spont
- → Electronic flowmeters with electronic gas mixing
- → 15.6" TFT touch screen

# Allied Meditec Neptune<sup>Plus</sup>

- Anaesthesia Workstation
- → 3 gas anaesthesia system
- → Multiple ventilation modes -A/C-P, A/C-V, VCV, PCV, SIMV-V, SIMV-P, PSV, SPONT, PLV & Manual
- → Twin vaporiser mounting
- → 10.1" TFT touch screen
- ★ 6 tubes Mechanical flowmeter with backlit illumination