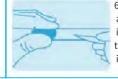

# TEST PROCEDURE

1. Put on gloves and protective clothing.

2. Collect specimen with swabs, such as nasopharynx swabs and oropharynx swabs.

3. Aseptically remove cap from tube, insert swab into the tube with medium.

4. Break swab shaft by bending it against the tube wall evenly at the pre-scored line.

5. Replace cap on tube and close tightly.

6. Label with appropriate patient information, Send to the laboratory for immediate analysis.