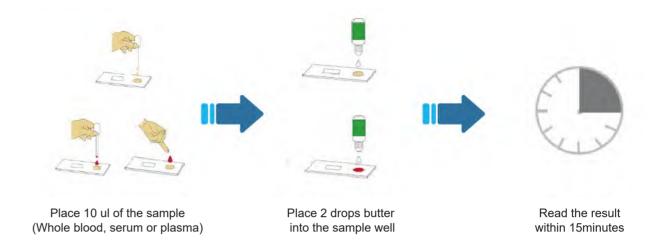

# PROCEDURE

# TEST PRINCIPLE

The SARS-COV-2 IgG/IgM Rapid Test Cassette(Whole Blood/Serum/Plasma)is a immunochromatographic assay. If the sample contains an IgG/IgM antibody of SARS-CoV-2, the antibody will bind to the colloidal gold labeled SARS-CoV-2 antigen, and the immune complex will be captured by the monoclonal anti-human IgG antibody or monoclonal IgM antibody immobilized on the nitrocellulose membrane to form a purple/red G line or M line, showing that the sample is positive for IgG or IgM antibody.