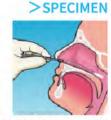

## INTEND USE

Intended for the collection of respiratory specimens by swabbing the oropharynx, the nasal cavity, the nasopharynx for the detection of viruses(e.g., influenza, SARS-CoV-2 ect.), and it is also applicable for sampling on wound and skin surface.