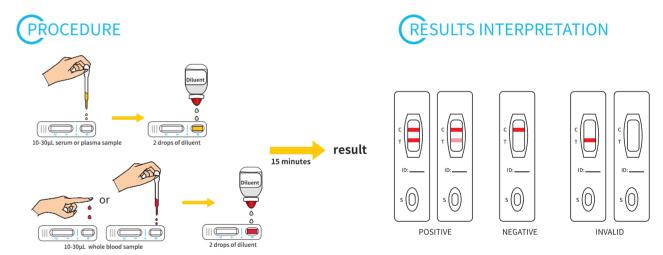

minutes.
- ② Use Serum, Plasma, Whole Blood and rash exudate samples.
- ③ Using imported raw materials, and the products have a high sensitivity and specificity.
- 4 Ideal high-capacity new crown screening reagent, which can supplement Nucleic Acid testing.
- (5) Simple and convenient operation, no special equipment and training are required.
- (6) Has been certifified by the European Union.

## 6.3 Monkeypox Virus Antibody Test Kit (Colloidal Gold)

## ADVANTAGES

- ① The detection time is short, and results are available within 15 minutes.
- ② Use Serum, Plasma, Whole Blood samples.
- 3 Ideal High-Volume Screening Device to Complement Nucleic Acid Tests.
- 4 Simple and convenient operation, no special equipment and training are required.
- ⑤ Has been certifified by the European Union.



## PRODUCT SPECIFICATION

| Specification           | 1T/box                      | 5T/box | 10T/box | 20T/box | 25T/box | 50T/box |  |
|-------------------------|-----------------------------|--------|---------|---------|---------|---------|--|
| Sample types            | Serum,Plasma,Whole blood    |        |         |         |         |         |  |
| Relative Sensitivity(%) | 92.86%(95%CI:80.52%~98.50%) |        |         |         |         |         |  |
| Relative Specificity(%) | 99.37%(95%CI:96.52%~99.98%) |        |         |         |         |         |  |
| Accuracy(%)             | 98.00%(95%CI:94.96%~99.45%) |        |         |         |         |         |  |



# The Colloidal Gold Immunochromatography Technology

The colloidal gold immunochromatography technology is a