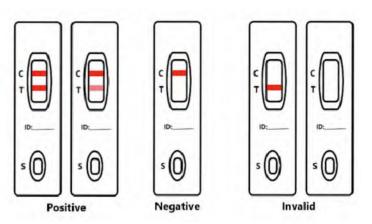

## RESULT INTERPRETATION

- 1. Colloidal gold-labeled mouse nucleoprotein monoclonal antibody and quality control antibody complex.
- 2. Nitrocelulose membranes immobilied with test lines (T line) and one quality control line(C line)

# RESULTS INTERPRETATION

# INTERPRETATION OF THE RESULT