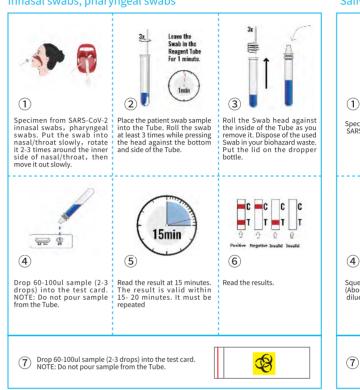

# SARS-CoV-2 Antigen Rapid Detection Kit(Colloidal Gold Method)

# ADVANTAGE

- 1. The detection time is short, and results are available within 15 minutes
- 3. Using imported raw materials, and the products have a high sensitivity and specificity
- 5. Simple and convenient operation, no special equipment and training are required
- 2.Use nasal swabs, nasopharyngeal swabs, throat swabs, and saliva samples
- 4.Ideal high-capacity new crown screening reagent, which can supplement Nucleic Acid testing
- 6.The product has passed many national certifications and laboratory tests

# SPECIFICATION TYPE

| Specification:         | 1T/box, 5T/box, 10T/box, 20T/box, 25T/box, 50T/box, 100T/box       |  |  |
|------------------------|--------------------------------------------------------------------|--|--|
| Sample Types:          | Nasopharyngeal swabs, nasal swabs, throat swabs and saliva samples |  |  |
|                        |                                                                    |  |  |
| Nasal Swab Type Test:  | Sensitivity: 96.38%; Specificity: 100%                             |  |  |
| Throat Swab Type Test: | Sensitivity: 97.41%; Specificity: 99.53%                           |  |  |
| Saliva Type Test:      | Sensitivity: 97.48%; Specificity: 99.65%                           |  |  |

# TEST PROCEDURE

## RESULT INTERPRETATION

- 1. Colloidal gold-labeled mouse nucleoprotein monoclonal antibody and quality control antibody complex.
- 2. Nitrocelulose membranes immobilied with test lines (T line) and one quality control line(C line)