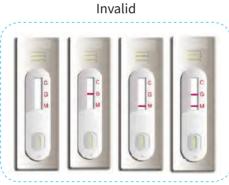

ults in 15 Minutes



Works with Fingerstick, Whole Blood, Serum, or Plasma



Increased Screening with IgG and IgM Antibody Detection



Ideal High-Volume Screening Device to complement Nucileic Acid Tests



No special Equipment or training required

# TEST PRINCIPLE

The SARS-COV-2 IgG/IgM Rapid Test Cassette(Whole Blood/Serum/Plasma)is a immunochromatographic assay. If the sample contains an IgG/IgM antibody of SARS-CoV-2, the antibody will bind to the colloidal gold labeled SARS-CoV-2 antigen, and the immune complex will be captured by the monoclonal anti-human IgG antibody or monoclonal IgM antibody immobilized on the nitrocellulose membrane to form a purple/red G line or M line, showing that the sample is positive for IgG or IgM antibody.

# PROCEDURE



# RESULTS INTERPRETATION







# ORDER INFORMATION

| COMPONENT NAME       | 1T/BOX | 20T/BOX | 25T/BOX | 50T/BOX |
|----------------------|--------|---------|---------|---------|
| DISPOSABLE DROPPER   | 1      | 20      | 25      | 50      |
| SAMPLE DILUENT       | 0.5ml  | 4ml     | 5ml     | 10ml    |
| DESICCANT            | 1      | 20      | 25      | 50      |
| DISPOSABLE TEST CARD | 1      | 20      | 25      | 50      |
| INSTRUCTION MANUAL   | 1      | 1       | 1       | 1       |



# SARS-CoV-2 Neutralization Antibody Test Kit (Colloidal Gold)





## BRIEF INTRODUCTION

SARS-CoV-2 Neutralizing Antibody is a crucial marker for assessing the effectiveness of the COVID-19 vaccines. SARS-CoV-2 Neutralization Antibody Test Kit (Colloidal Gold) is an immunological diagnostic test used for detection of SAR