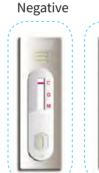

esults in 15 Minutes



Works with Fingerstick, Whole Blood, Serum, or Plasma



Increased Screening with IgG and IgM Antibody Detection



Ideal High-Volume Screening Device to complement Nucileic Acid Tests



No special Equipment or training required

# TEST PRINCIPLE

The SARS-COV-2 IgG/IgM Rapid Test Cassette(Whole Blood/Serum/Plasma)is a immunochromatographic assay. If the sample contains an IgG/IgM antibody of SARS-CoV-2, the antibody will bind to the colloidal gold labeled SARS-CoV-2 antigen, and the immune complex will be captured by the monoclonal anti-human IgG antibody or monoclonal IgM antibody immobilized on the nitrocellulose membrane to form a purple/red G line or M line, showing that the sample is positive for IgG or IgM antibody.

# PROCEDURE



# RESULTS INTERPRETATION







# ORDER INFORMATION

| COMPONENT NAME       | 1T/BOX | 20T/BOX | 25T/BOX | 50T/BOX |
|----------------------|--------|---------|---------|---------|
| DISPOSABLE DROPPER   | 1      | 20      | 25      | 50      |
| SAMPLE DILUENT       | 0.5ml  | 4ml     | 5ml     | 10ml    |
| DESICCANT            | 1      | 20      | 25      | 50      |
| DISPOSABLE TEST CARD | 1      | 20      | 25      | 50      |
| INSTRUCTION MANUAL   | 1      | 1       | 1       | 1       |



# SARS-CoV-2 Neutralization Antibody Test Kit (Colloidal Gold)





## BRIEF INTRODUCTION

SARS-CoV-2 Neutralizing Antibody is a crucial marker for assessing the effectiveness of the COVID-19 vaccines. SARS-CoV-2 Neutralization Antibody Test Kit (Colloidal Gold) is an immunological diagnostic test used for detection of S