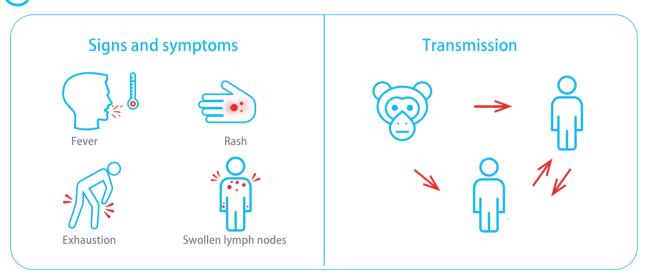

# SUMMARY AND EXPLANATION OF THE TEST

Monkeypox is a viral zoonotic disease with symptoms in humans similar to those seen in the past in smallpox patients. Monkeypox occurs in monkeys in the rain forests of central and western Africa, and can also infect other animals and occasionally humans. The clinical manifestations are similar to those of smallpox, but the disease is milder. The virus can be transmitted from animals to humans through direct close contact, and it can also spread from person to person. The main routes of infection include blood and body fluids. However, monkeypox is far less contagious than the smallpox virus.