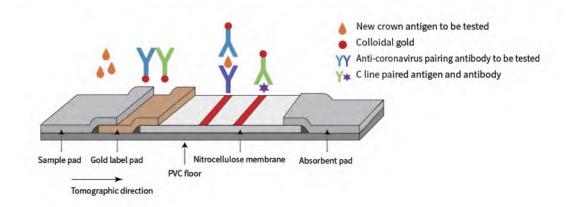

# The Colloidal Gold Immunochromatography Technology

The colloidal gold immunochromatography technology is a new type of immunolabeling technology that uses colloidal gold as a tracer marker to be applied to antigens and antibodies. It is mainly used in the de tection and analysis of infectious diseases, myocardium, eugenics, and inflammation.

### Advantages of the colloidal gold quick inspection products

Easy to operate Short detection time High sensitivity Strong specificity Stable results