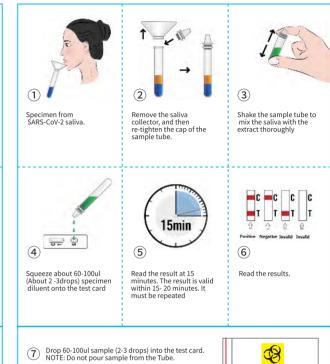

# SARS-CoV-2 IgM/lgG Test Kit(Colloidal Gold)

## **ADVANTAGES**

SARS-COV-2 Positive/Negative Results in 15 Minutes

Works with Fingerstick, Whole Blood, Serum, or Plasma

Increased Screening with IgG and IgM Antibody Detection

Ideal High-Volume Screening Device to complement Nucileic Acid Tests

# TEST PRINCIPLE

The SARS-COV-2 IgG/IgM Rapid Test Cassette(Whole Blood/Serum/Plasma)is a immunochromatographic assay. If the sample contains an IgG/IgM antibody of SARS-CoV-2, the antibody will bind to the colloidal gold labeled SARS-CoV-2 antigen, and the immune complex will be captured by the monoclonal anti-human IgG antibody or monoclonal IgM antibody immobilized on the nitrocellulose membrane to form a purple/red G line or M line, showing that the sample is positive for IgG or IgM antibody.

# PROCEDURE

# RESULTS INTERPRETATION