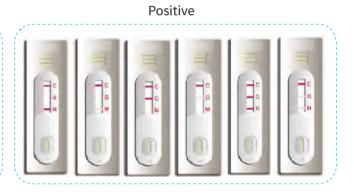

## RESULT INTERPRETATION

- 1. Colloidal gold-labeled mouse nucleoprotein monoclonal antibody and quality control antibody complex.
- 2. Nitrocelulose membranes immobilied with test lines (T line) and one quality control line(C line)

# RESULTS INTERPRETATION

# INTERPRETATION OF THE RESULT