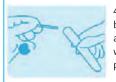

# TEST PROCEDURE

1. Put on gloves and protective clothing.

2. Collect specimen with swabs, such as nasopharynx swabs and oropharynx swabs.

3. Aseptically remove cap from tube, insert swab into the tube with medium.

4. Break swab shaft by bending it against the tube wall evenly at the pre-scored line.

5. Replace cap on tube and close tightly.

6. Label with appropriate patient information, Send to the laboratory for immediate analysis.