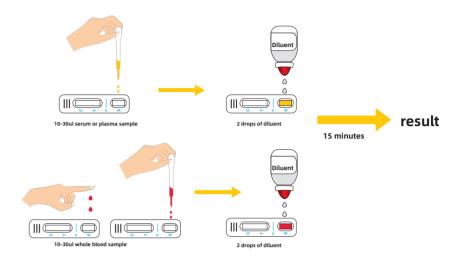

ION

SARS-CoV-2 Neutralizing Antibody is a crucial marker for assessing the effectiveness of the COVID-19 vaccines. SARS-CoV-2 Neutralization Antibody Test Kit (Colloidal Gold) is an immunological diagnostic test used for detection of SARS-CoV-2 Neutralization Antibody based on the colloidal gold-immunochromatog-raphy assay. This method is rapid and convenient to use and requires few equipment. It can be performed within 15-20 minutes by minimally skilled personnel.

### PRODUCT ADVANTAGES

- ①Results in 15 minutes, and the product is objective and efficient.
- ③Six product specifications to meet customer requirements.
- ② Product optimization, and it has a higher detection sensitivity.
- (4) Convenient sampling, convenient operation, and low requirements for personnel.

# TEST PROCEDURE



# INTERPRETATION OF THE RESULT



# MODEL AND SPECIFICATION

| COMPONENT NAME       | 1T/BOX             | 5T/BOX             | 10T/BOX             | 20T/BOX           | 25T/BOX           | 50T/BOX            |
|----------------------|--------------------|--------------------|---------------------|-------------------|-------------------|--------------------|
| DISPOSABLE DROPPER   | 1                  | 5                  | 10                  | 20                | 25                | 50                 |
| SAMPLE DILUENT       | 0.5ml<br>(0.5ml*1) | 1.5ml<br>(0.5ml*5) | 2.5ml<br>(0.5ml*10) | 4ml<br>(0.5ml*20) | 5ml<br>(0.5ml*25) | 10ml<br>(0.5ml*50) |
| DESICCANT            | 1                  | 5                  | 10                  | 20                | 25                | 50